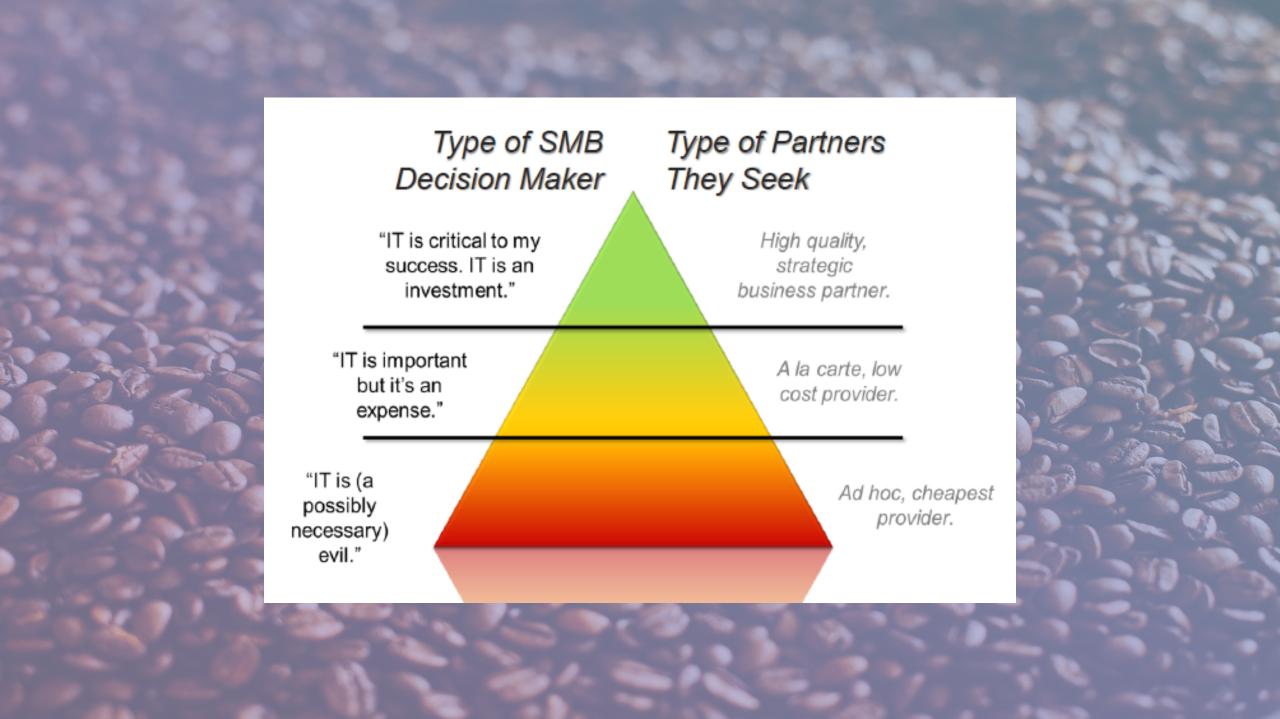

## What makes a good fit?

# **Bottom-Break Fix**

- Reactionary
- On Call
- Smaller businesses/less need
- Pay per call or per issue

## Middle – A La Carte

- A little more Proactive
- Covers some, but not all aspects of the network

- A little more expensive
- Pay on a monthly basis

## Top - Fully Managed IT Service

- Proactive
- Covers all aspects of the network
- Most expensive
- Monthly service contract