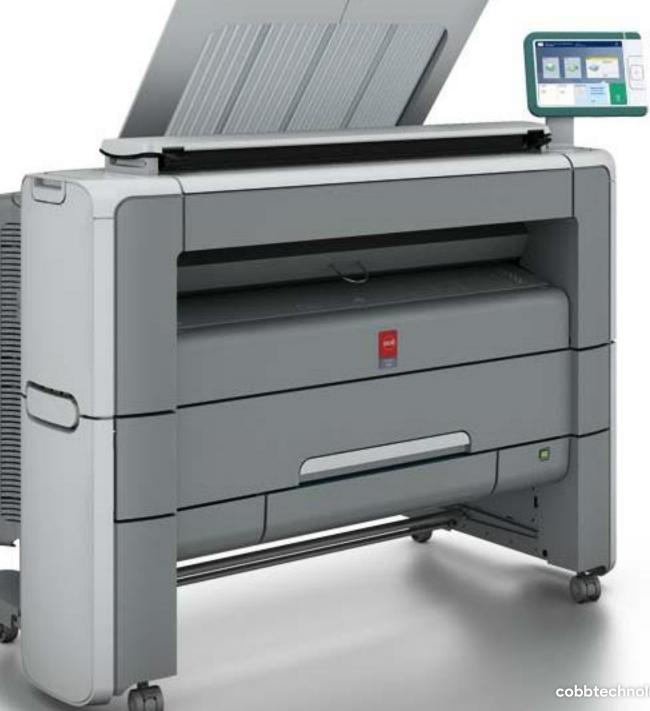

#### Equipment Configuration Example

- Oce PlotWave 365, monochrome print with color scan
- 6 'D' sized prints per minute
- 2 Rolls
- Color Scanner
- Capable of about 15,000 square feet per month